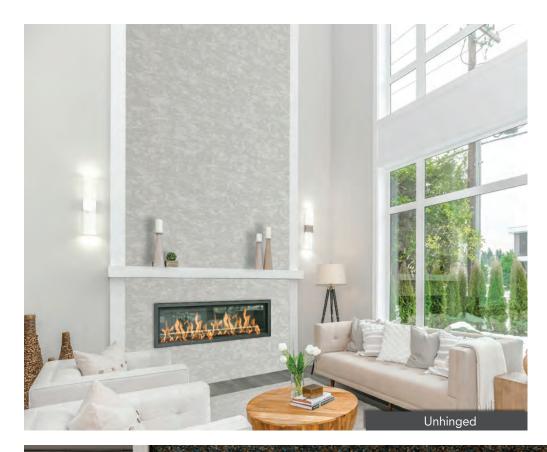

## The Urbanesque Collection

Cosmos Metallic

# The Urbanesque Collection

Inspired by raw materials from the industrial age and the evolution of urban landscapes, these finishes combine color, luster and depth to truly transform any interior space. From an abstract accent wall to a contemporary kitchen backsplash, they offer a chic and modern appearance that's easy to install and maintain at a fraction of the cost of conventional materials.