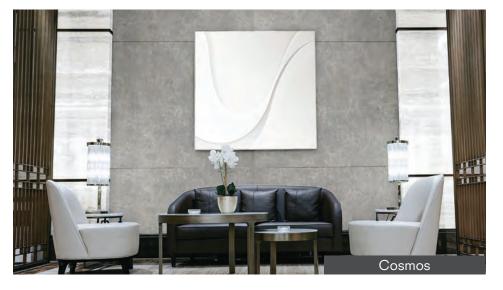

## The Urbanesque Collection

Cosmos Metallic

# The Urbanesque Collection

Inspired by raw materials from the industrial age and the evolution of urban landscapes, these finishes combine color, luster and depth to truly transform any interior space. From an abstract accent wall to a contemporary kitchen backsplash, they offer a chic and modern appearance that's easy to install and maintain at a fraction of the cost of conventional materials.