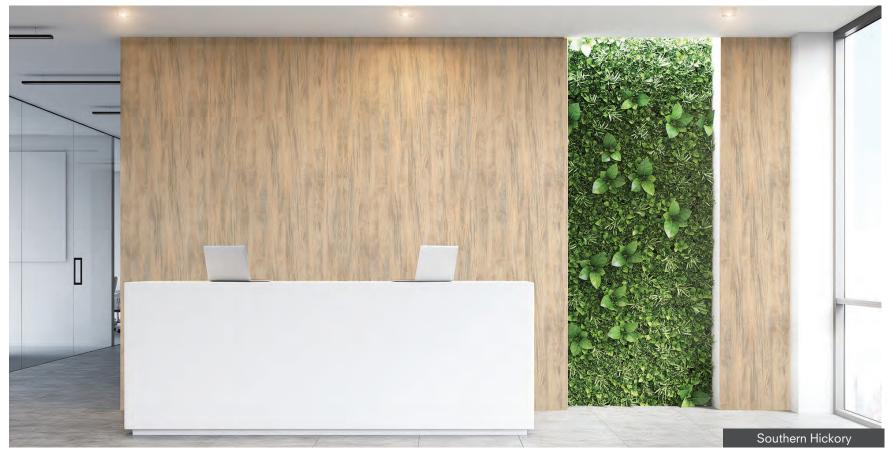

### The Woodland Collection

<sup>\*</sup> Please note color variations may occur between the print brochure and the actual sample due to differences in printing processes and materials, and we recommend referencing the physical sample for accurate color representation.

## The Woodland Collection

MONARC WALL PANEL SOLUTIONS

Elevate your space with MONARC Wood Finishes – where classic elegance meets modern convenience. By seamlessly blending style and function, these panels provide unparalleled durability, formability, and waterproofing, making them ideal for those seeking a reliable solution that also exudes elegance and sophistication.