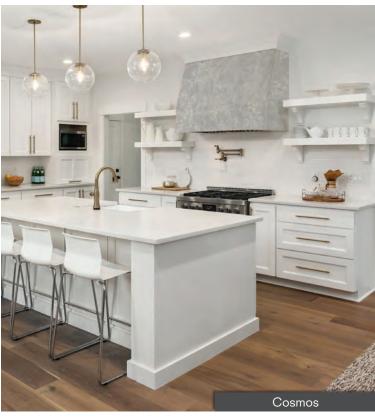

## The Urbanesque Collection

Cosmos Metallic

# The Urbanesque Collection

Inspired by raw materials from the industrial age and the evolution of urban landscapes, these finishes combine color, luster and depth to truly transform any interior space. From an abstract accent wall to a contemporary kitchen backsplash, they offer a chic and modern appearance that's easy to install and maintain at a fraction of the cost of conventional materials.