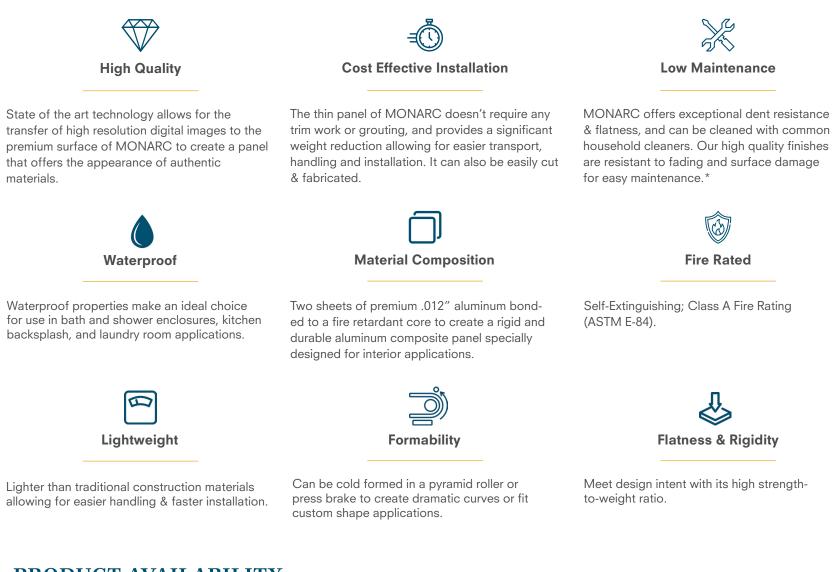

or, luster and depth to truly transform any interior space. From an abstract accent wall to a contemporary kitchen backsplash, they offer a chic and modern appearance that's easy to install and maintain at a fraction of the cost of conventional materials.



# The Quarry Collection

Our finishes are meticulously crafted to mirror the stunning beauty and refinement of natural stone, providing not only aesthetic appeal but also enhanced durability and easy maintenance. A perfect choice for any space, combining beauty with practicality. The Quarry Collection offers a pragmatic solution for individuals seeking the elegance and sophistication of natural stone slabs without the burdensome maintenance.



<sup>3</sup>ACOMPOSITESUSA.COM/MONARC/ 800.626.3365

MONAR





## **FEATURES & BENEFITS**



### **PRODUCT AVAILABILITY**

| Panel | Thickness |  |
|-------|-----------|--|
|       | 3mm       |  |

LBS/SF

**Panel Sizes** 1.15 40" x 80" / 40" x 96" / 48" x 80" / 48" x 96" / 60" x 80" / 60" x 96"

### **INSTALLATION GUIDE** -



Scan the QR code with your mobile camera to learn about installation and fabrication process.

#### **PRODUCT CLEANING**



Scan the QR code using your mobile camera to learn more information about cleaning the product.

CONTACT US



For more information about MONARC wall panels or to order samples, scan QR code with mobile camera or email us at info.usa@3acomposites.com

\*Please reference our cleaning guide for recommended cleaners.

This product guide provides only general application information and is not intended to include all potential product u