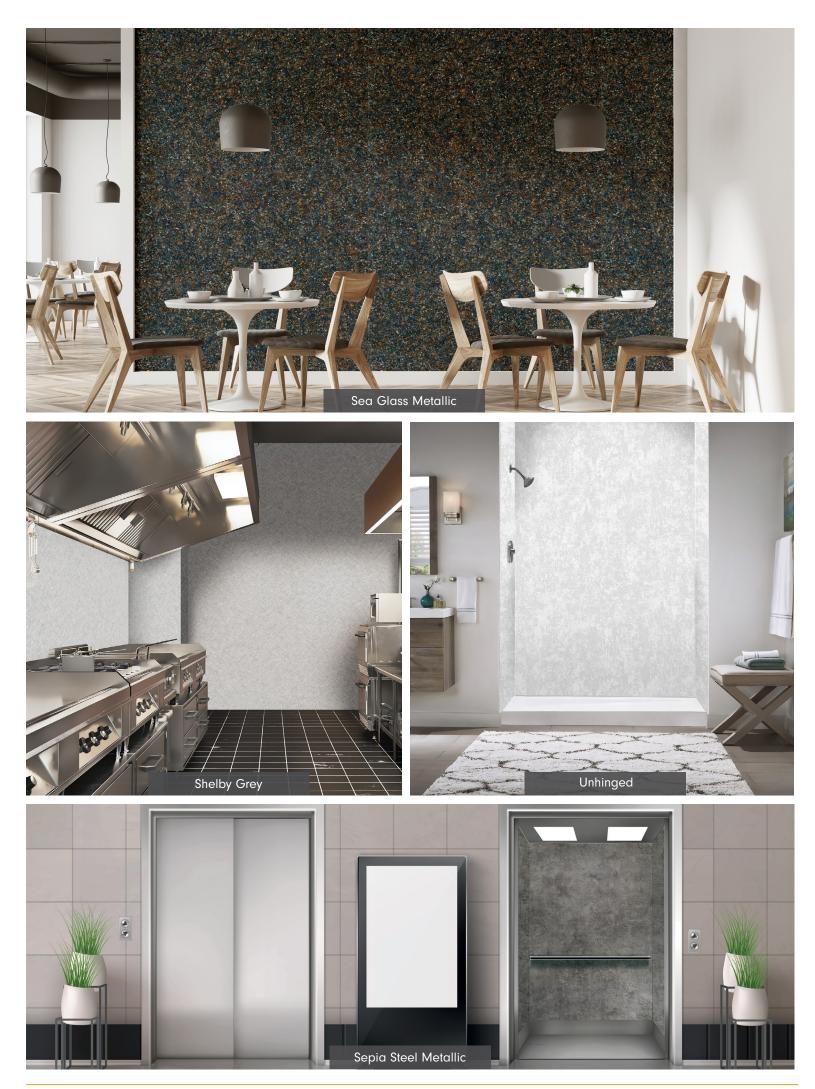

## The Urbanesque Collection

Inspired by raw materials from the industrial age and the evolution of urban landscapes, these finishes combine color, luster and depth to truly transform any interior space. From an abstract accent wall to a contemporary kitchen backsplash, they offer a chic and modern appearance that's easy to install and maintain at a fraction of the cost of conventional materials.