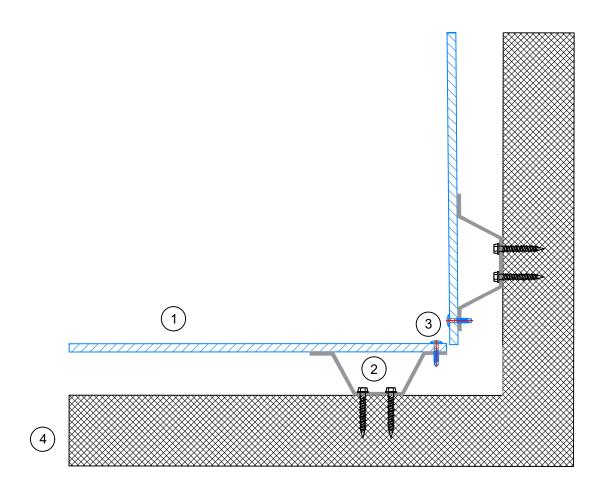

OUTSIDE CORNER DETAIL

- 1. ALUCOBOND Plus ACM
- 2. Hat Channel by others
- 3. SFS SLA S-D12
- 4. Wall Assembly by others