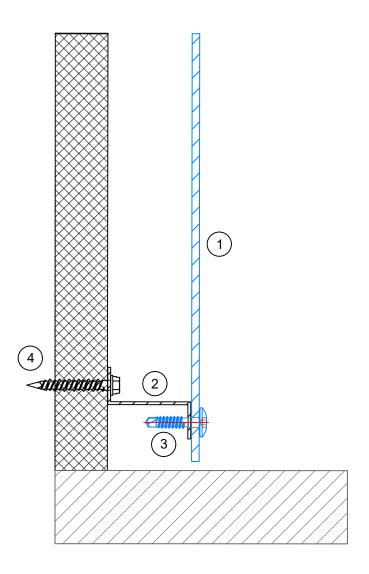

- 1. ALUCOBOND Plus ACM
- 2. Hat Channel by others 3. SFS SLA S-D12
- 4. Wall Assembly by others

## **ALUCOBOND® PLUS**

GIVING SHAPE TO GREAT IDEAS

Disclaimer Note: 3A COMPOSITES USA, INC. DOES NOT MAKE ANY WARRANTIES, EXPRESS OR IMPLIED INCLUDING MERCHANTABILITY AND FITNESS FOR PURPOSE. THIS INFORMATION IS GIVEN TO THE BEST OF OUR KNOWLEDGE BUT WITHOUT ANY OBLIGATION ON OUR PART