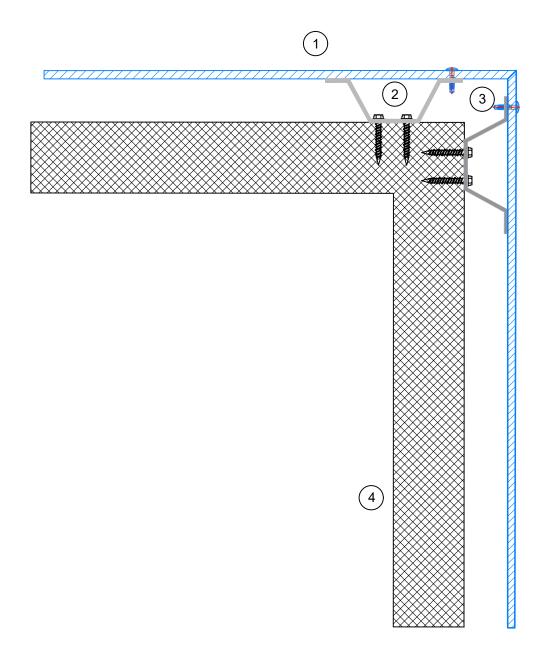

### **LUCOBOND® PLUS**

GIVING SHAPE TO GREAT IDEAS

Disclaimer Note: 3A COMPOSITES USA, INC. DOES NOT MAKE ANY WARRANTIES, EXPRESS OR IMPLIED INCLUDING MERCHANTABILITY AND FITNESS FOR PURPOSE. THIS INFORMATION IS GIVEN TO THE BEST OF OUR KNOWLEDGE BUT WITHOUT ANY OBLIGATION ON OUR PART

OUTSIDE CORNER DETAIL

- 1. ALUCOBOND Plus ACM
- 2. Hat Channel by others
- 3. SFS SLA S-D12
- 4. Wall Assembly by others