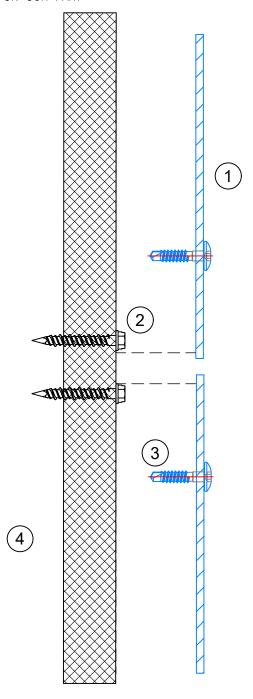

- 1. ALUCOBOND Plus ACM
- 2. Hat Channel by others 3. SFS SLA S-D12
- 4. Wall Assembly by others

- 1. ALUCOBOND Plus ACM
- 2. Hat Channel by others
- 3. SFS SLA S-D12
- 4. Wall Assembly by others