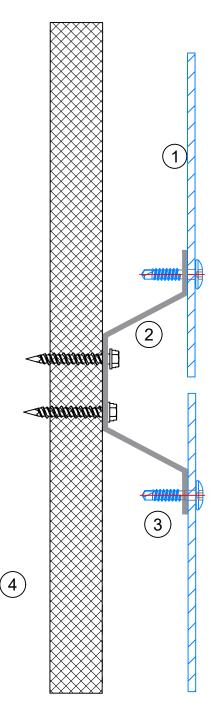

- 1. ALUCOBOND Plus ACM
- 2. Hat Channel by others
- 3. SFS SLA S-D12
  4. Wall Assembly by others