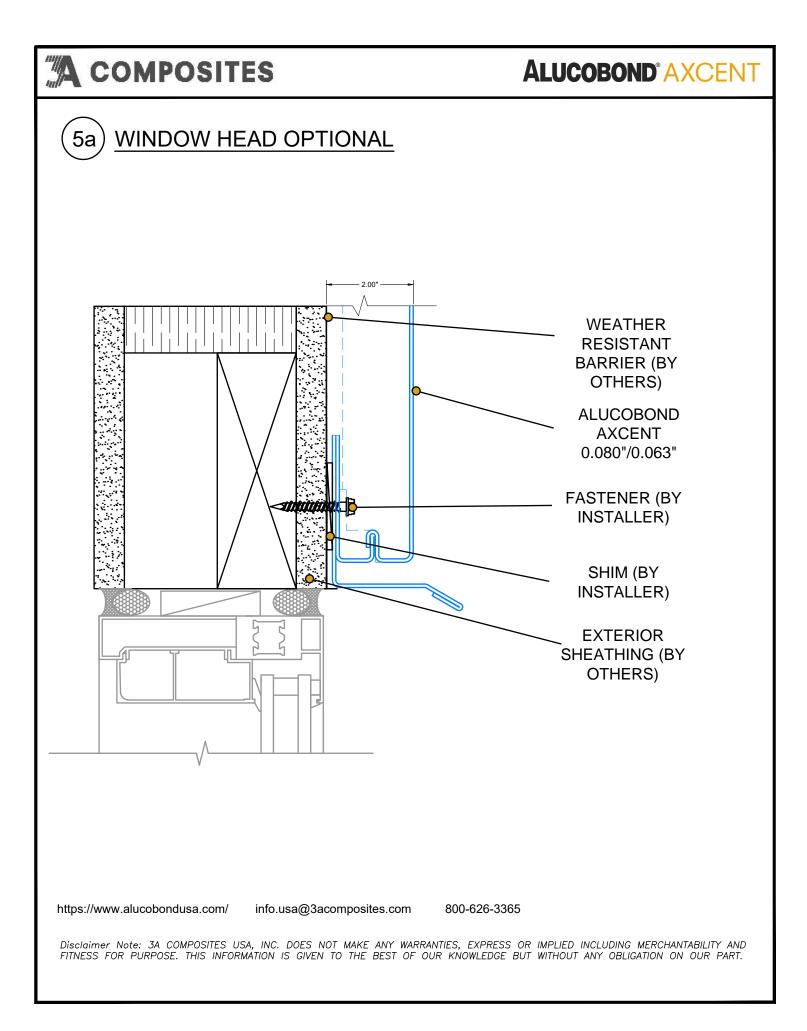

#### **DETAIL LEGEND**

- 1 PARAPET CONDITION
- 1A PARAPET OPTIONAL
- <sup>2</sup> HORIZONTAL JOINT
- BASE CONDITION
   OUTSIDE CORNER
- 5 WINDOW HEAD
- 5a WINDOW HEAD OPTIONAL
- 6 WINDOW SILL
- 6a WINDOW SILL OPTIONAL7 WINDOW JAMB
- 7a WINDOW JAMB OPTIONAL
- 8 VERTICAL JOINT
  9 INSIDE CORNER