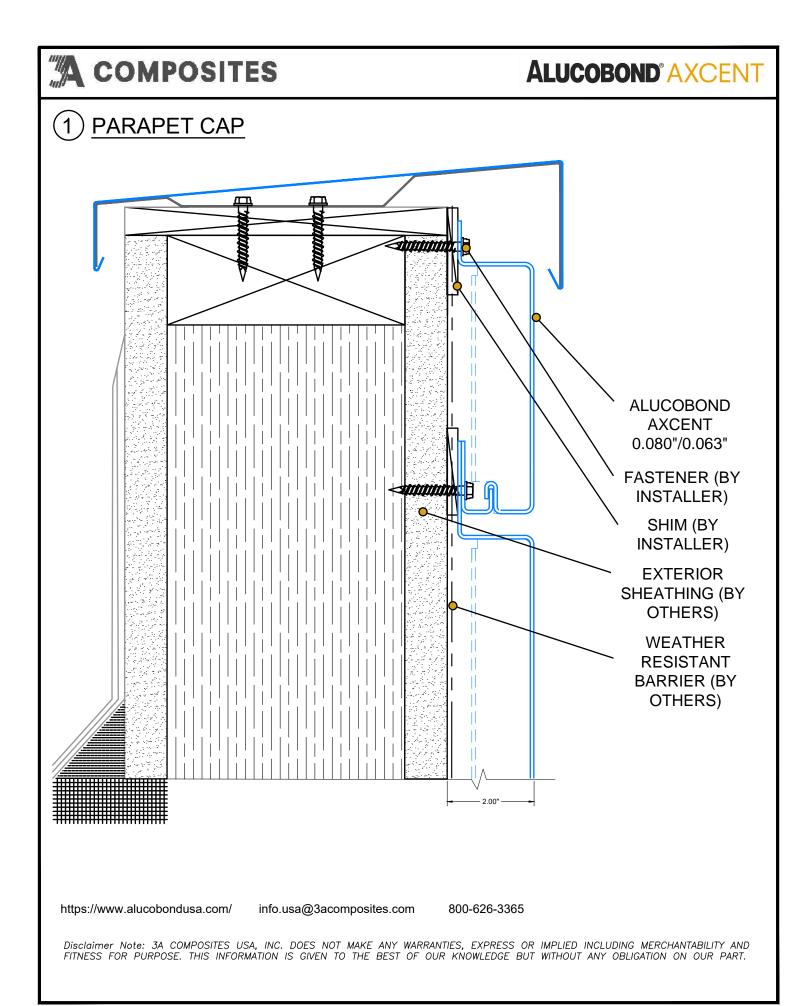

## **A** COMPOSITES **ALUCOBOND**<sup>®</sup> AXCENT 1 PARAPET CAP **Ammmul** ALUCOBOND AXCENT 0.080"/0.063" FASTENER (BY INSTALLER) 0 SHIM (BY **INSTALLER**) **EXTERIOR** SHEATHING (BY OTHERS) WEATHER RESISTANT **BARRIER (BY** OTHERS) 2.00" https://www.alucobondusa.com/ info.usa@3acomposites.com 800-626-3365 Disclaimer Note: 3A COMPOSITES USA, INC. DOES NOT MAKE ANY WARRANTIES, EXPRESS OR IMPLIED INCLUDING MERCHANTABILITY AND FITNESS FOR PURPOSE. THIS INFORMATION IS GIVEN TO THE BEST OF OUR KNOWLEDGE BUT WITHOUT ANY OBLIGATION ON OUR PART.