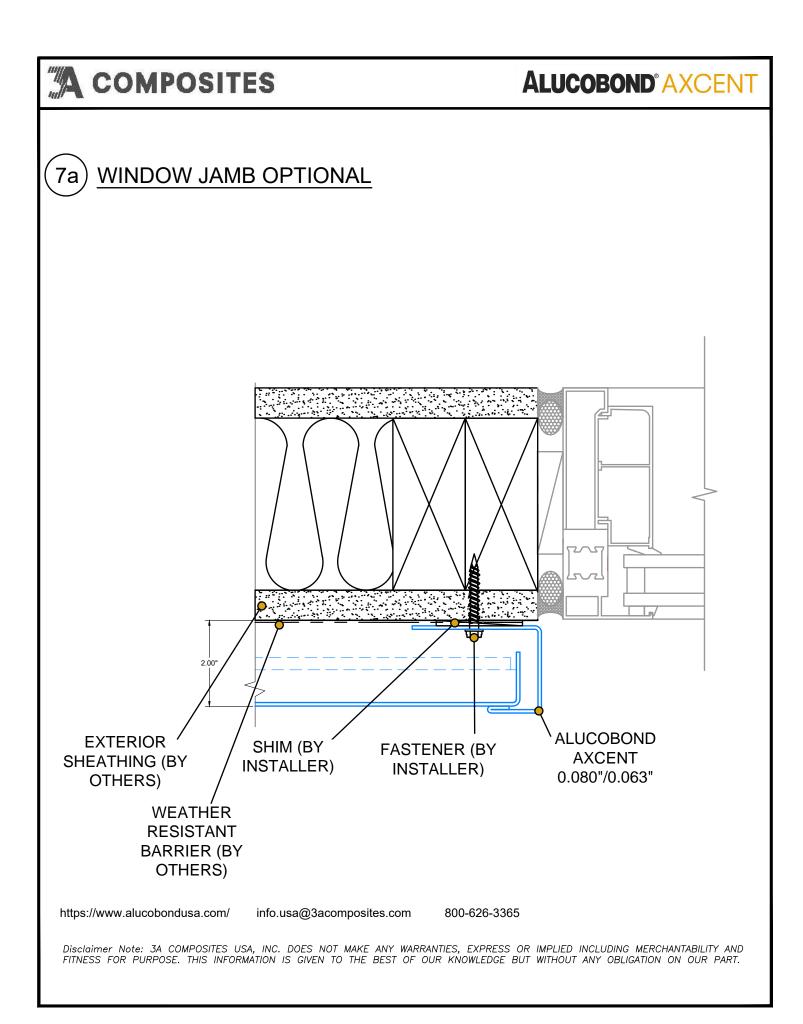

#### **DETAIL LEGEND**

- 1 PARAPET CONDITION
- 1A PARAPET OPTIONAL
- <sup>2</sup> HORIZONTAL JOINT
- BASE CONDITION
   OUTSIDE CORNER
- 5 WINDOW HEAD
- 5a WINDOW HEAD OPTIONAL
- 6 WINDOW SILL
- 6a WINDOW SILL OPTIONAL7 WINDOW JAMB
- 7a WINDOW JAMB OPTIONAL
- 8 VERTICAL JOINT
  9 INSIDE CORNER