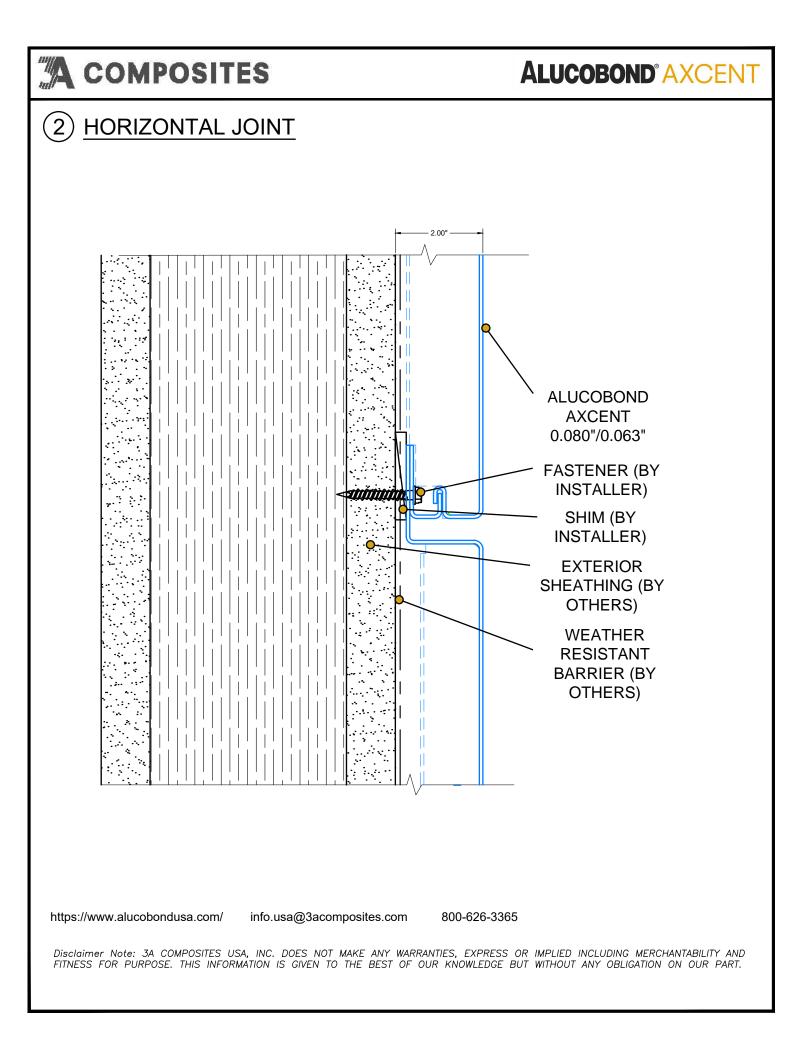

#### **DETAIL LEGEND**

- 1 PARAPET CONDITION
- 1A PARAPET OPTIONAL
- <sup>2</sup> HORIZONTAL JOINT
- BASE CONDITION
   OUTSIDE CORNER
- 5 WINDOW HEAD
- 5a WINDOW HEAD OPTIONAL
- 6 WINDOW SILL
- 6a WINDOW SILL OPTIONAL7 WINDOW JAMB
- 7a WINDOW JAMB OPTIONAL
- 8 VERTICAL JOINT
  9 INSIDE CORNER