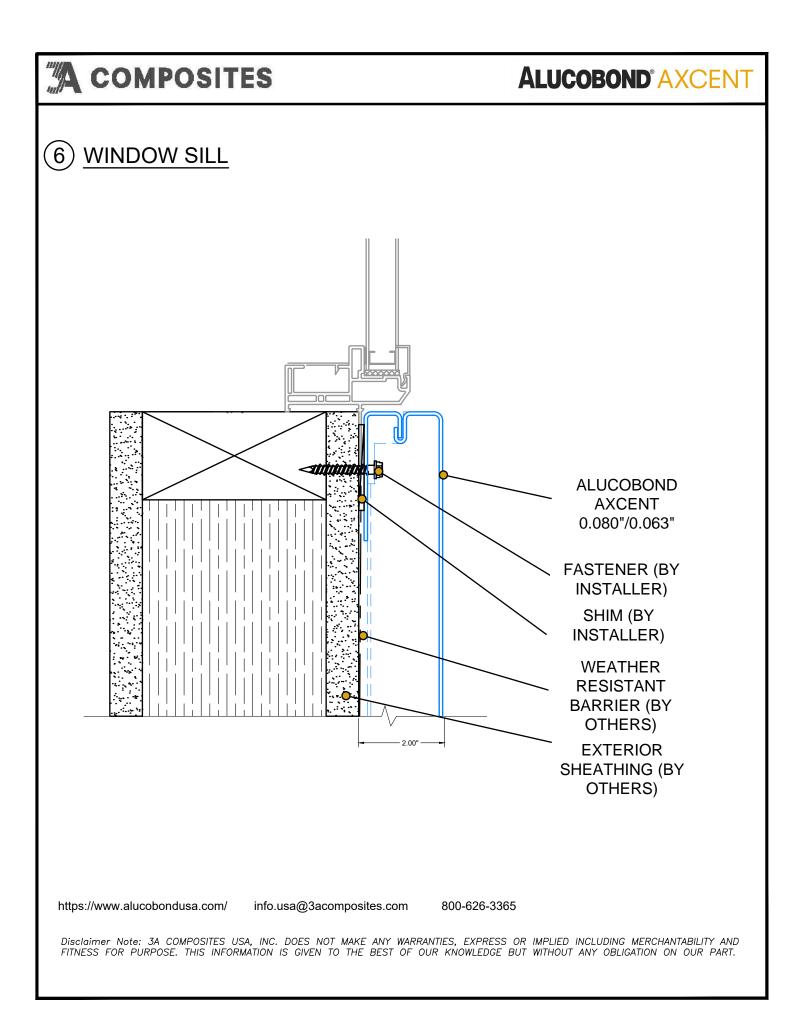

#### **DETAIL LEGEND**

- 1 PARAPET CONDITION
- 1A PARAPET OPTIONAL
- <sup>2</sup> HORIZONTAL JOINT
- BASE CONDITION
   OUTSIDE CORNER
- 5 WINDOW HEAD
- 5a WINDOW HEAD OPTIONAL
- 6 WINDOW SILL
- 6a WINDOW SILL OPTIONAL7 WINDOW JAMB
- 7a WINDOW JAMB OPTIONAL
- 8 VERTICAL JOINT
  9 INSIDE CORNER