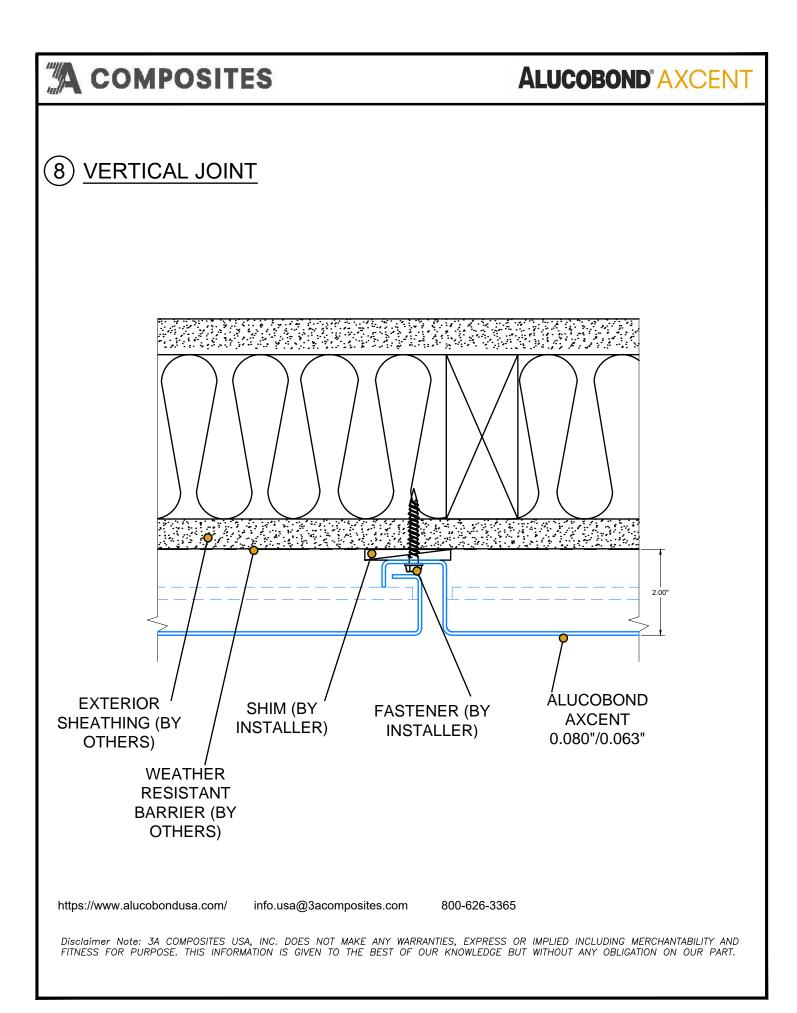

#### **DETAIL LEGEND**

- 1 PARAPET CONDITION
- 1A PARAPET OPTIONAL
- <sup>2</sup> HORIZONTAL JOINT
- BASE CONDITION
   OUTSIDE CORNER
- 5 WINDOW HEAD
- 5a WINDOW HEAD OPTIONAL
- 6 WINDOW SILL
- 6a WINDOW SILL OPTIONAL7 WINDOW JAMB
- 7a WINDOW JAMB OPTIONAL
- 8 VERTICAL JOINT
  9 INSIDE CORNER