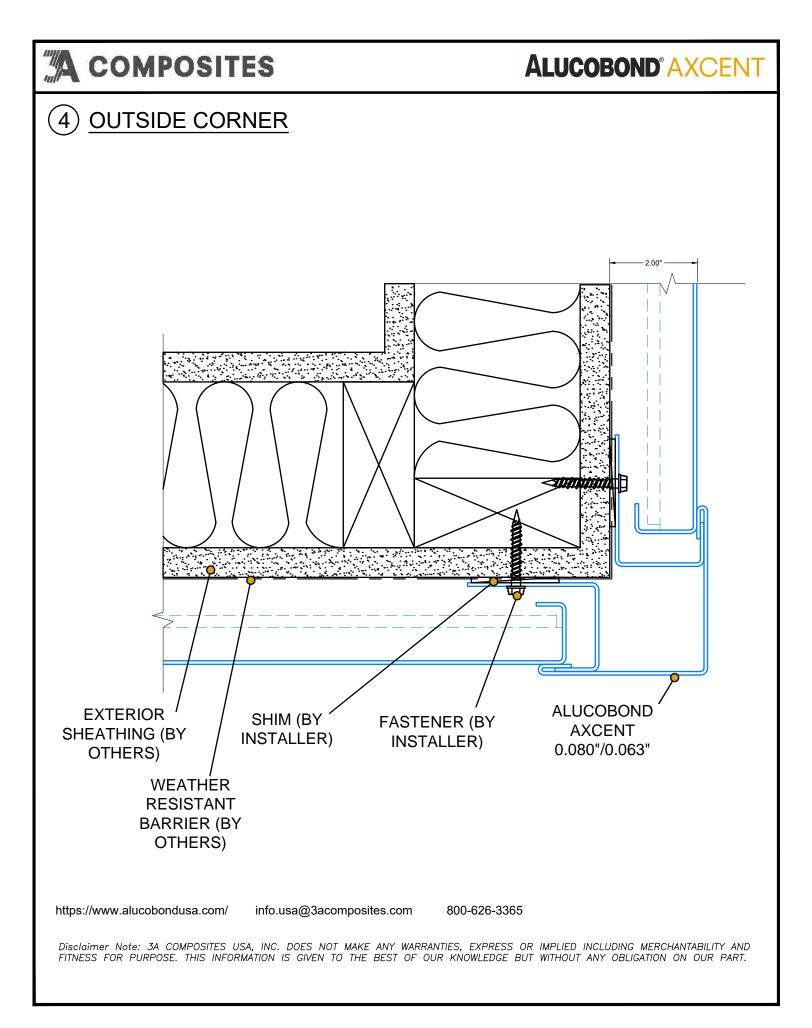

#### **DETAIL LEGEND**

- 1 PARAPET CONDITION
- 1A PARAPET OPTIONAL
- <sup>2</sup> HORIZONTAL JOINT
- BASE CONDITION
   OUTSIDE CORNER
- 5 WINDOW HEAD
- 5a WINDOW HEAD OPTIONAL
- 6 WINDOW SILL
- 6a WINDOW SILL OPTIONAL7 WINDOW JAMB
- 7a WINDOW JAMB OPTIONAL
- 8 VERTICAL JOINT
  9 INSIDE CORNER