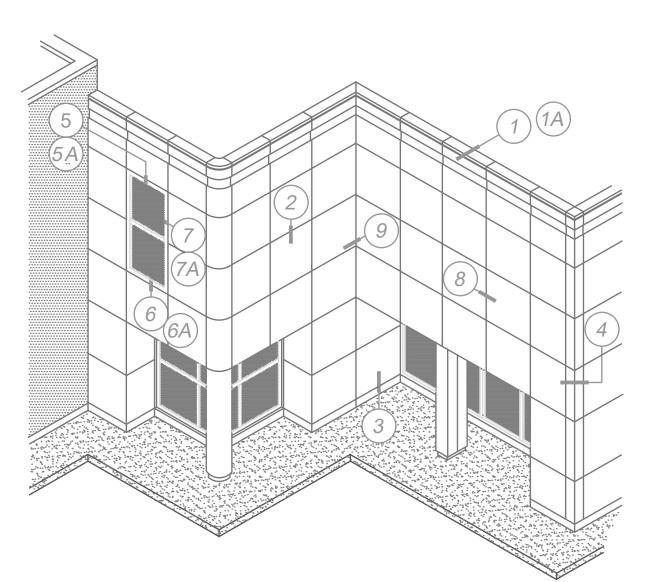

#### **DETAIL LEGEND**

- 1 PARAPET CONDITION
- 1A PARAPET OPTIONAL
- <sup>2</sup> HORIZONTAL JOINT
- BASE CONDITION
   OUTSIDE CORNER
- 5 WINDOW HEAD
- 5a WINDOW HEAD OPTIONAL
- 6 WINDOW SILL
- 6a WINDOW SILL OPTIONAL7 WINDOW JAMB
- 7a WINDOW JAMB OPTIONAL
- 8 VERTICAL JOINT
  9 INSIDE CORNER