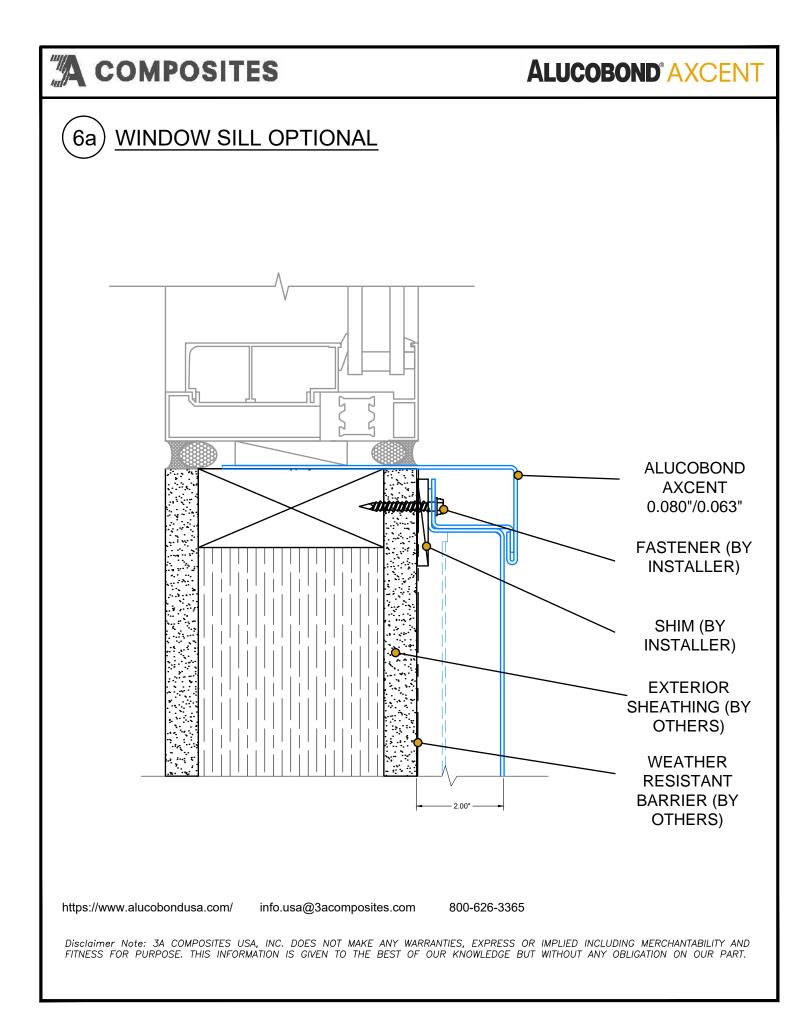

#### **DETAIL LEGEND**

- 1 PARAPET CONDITION
- 1A PARAPET OPTIONAL
- <sup>2</sup> HORIZONTAL JOINT
- BASE CONDITION
   OUTSIDE CORNER
- 5 WINDOW HEAD
- 5a WINDOW HEAD OPTIONAL
- 6 WINDOW SILL
- 6a WINDOW SILL OPTIONAL7 WINDOW JAMB
- 7a WINDOW JAMB OPTIONAL
- 8 VERTICAL JOINT
  9 INSIDE CORNER