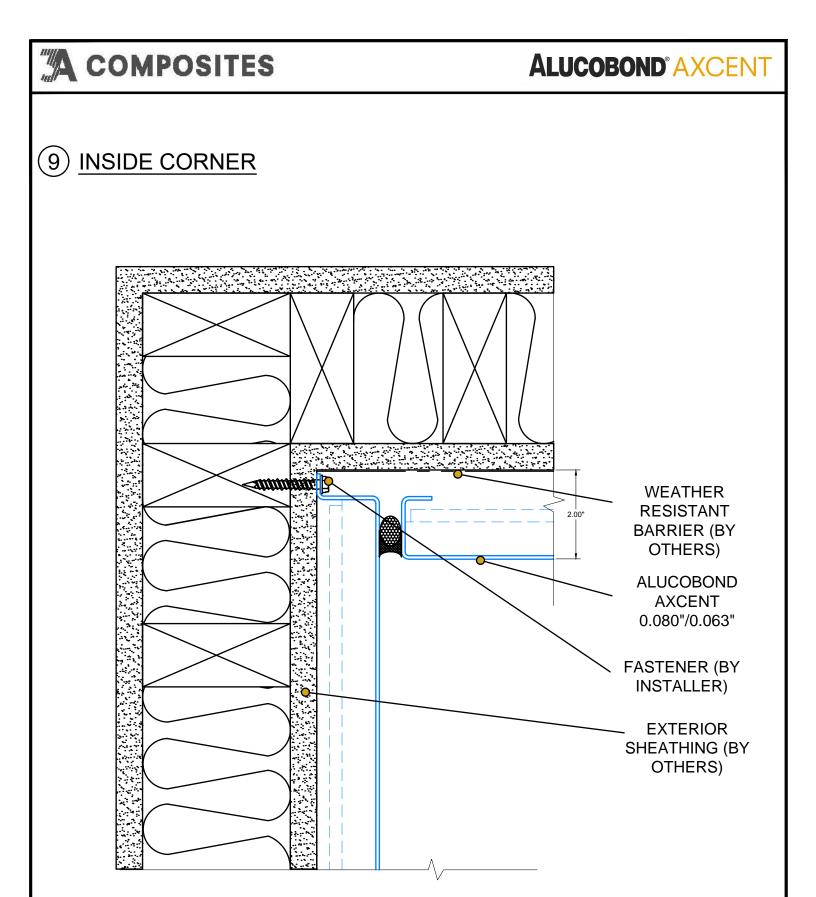

#### **DETAIL LEGEND**

- 1 PARAPET CONDITION
- 1A PARAPET OPTIONAL
- <sup>2</sup> HORIZONTAL JOINT
- BASE CONDITION
   OUTSIDE CORNER
- 5 WINDOW HEAD
- 5a WINDOW HEAD OPTIONAL
- 6 WINDOW SILL
- 6a WINDOW SILL OPTIONAL7 WINDOW JAMB
- 7a WINDOW JAMB OPTIONAL
- 8 VERTICAL JOINT
  9 INSIDE CORNER