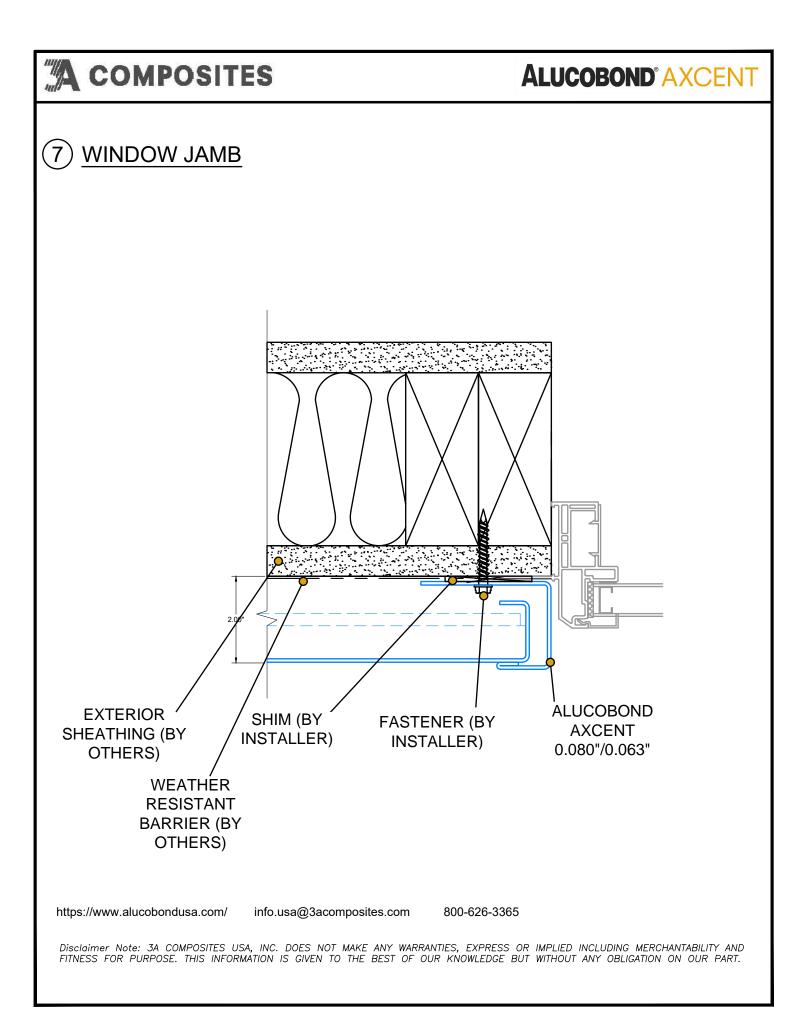

#### **DETAIL LEGEND**

- 1 PARAPET CONDITION
- 1A PARAPET OPTIONAL
- <sup>2</sup> HORIZONTAL JOINT
- BASE CONDITION
   OUTSIDE CORNER
- 5 WINDOW HEAD
- 5a WINDOW HEAD OPTIONAL
- 6 WINDOW SILL
- 6a WINDOW SILL OPTIONAL7 WINDOW JAMB
- 7a WINDOW JAMB OPTIONAL
- 8 VERTICAL JOINT
  9 INSIDE CORNER