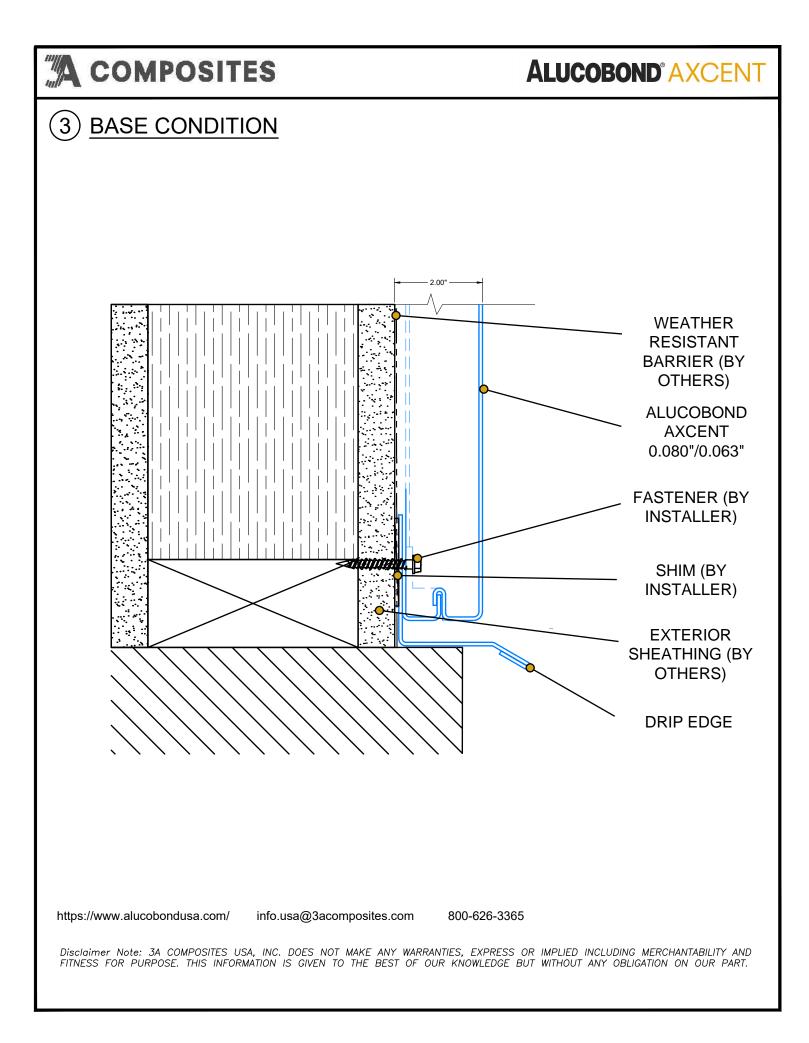

#### **DETAIL LEGEND**

- 1 PARAPET CONDITION
- 1A PARAPET OPTIONAL
- <sup>2</sup> HORIZONTAL JOINT
- BASE CONDITION
   OUTSIDE CORNER
- 5 WINDOW HEAD
- 5a WINDOW HEAD OPTIONAL
- 6 WINDOW SILL
- 6a WINDOW SILL OPTIONAL7 WINDOW JAMB
- 7a WINDOW JAMB OPTIONAL
- 8 VERTICAL JOINT
  9 INSIDE CORNER