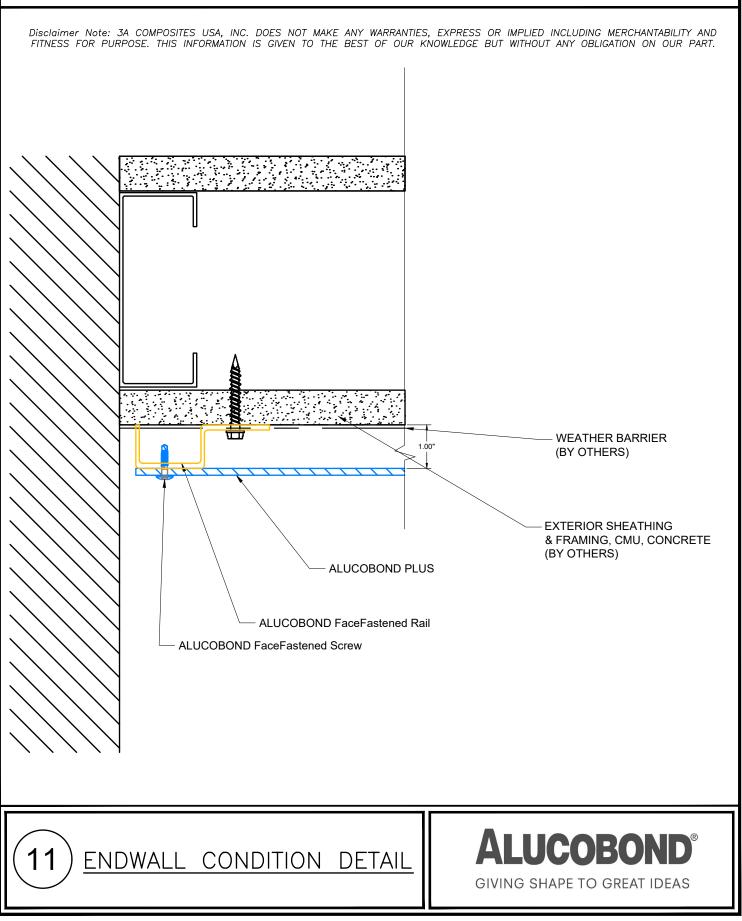

Disclaimer Note: 3A COMPOSITES USA, INC. DOES NOT MAKE ANY WARRANTIES, EXPRESS OR IMPLIED INCLUDING MERCHANTABILITY AND FITNESS FOR PURPOSE. THIS INFORMATION IS GIVEN TO THE BEST OF OUR KNOWLEDGE BUT WITHOUT ANY OBLIGATION ON OUR PART. - 1.00" -ALUCOBOND PLUS WEATHER BARRIER (BY OTHERS) ALUCOBOND FaceFastened Rail EXTERIOR SHEATHING ANN MARKAN & FRAMING, CMU, CONCRETE (BY OTHERS) ALUCOBOND FaceFastened Screw ALUCOBOND 0.040" AXCENT ALUCOBOND® 3 BASE CONDITION DETAIL GIVING SHAPE TO GREAT IDEAS