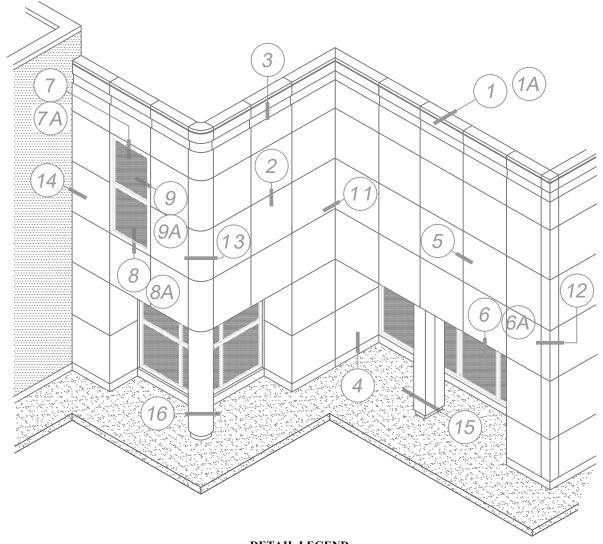

#### **DETAIL LEGEND**

- PARAPET CONDITION
- 1A PARAPET SHEET METAL
- HORIZONTAL JOINT
- 3 ACCENT CONDITION 3A - PROUD PANEL\*
- 4 BASE CONDITION
- VERTICAL JOINT
- 6 SOFFIT
- 6A WALL TO SOFFIT

- 7 STANDARD WINDOW HEAD
- 7A OPTIONAL WINDOW HEAD
- 8 STANDARD WINDOW SILL
- 8A OPTIONAL WINDOW SILL
- 9 STANDARD WINDOW JAMB
- 9A OPTIONAL WINDOW JAMB\*
- 10 GLAZED IN CURTAIN WALL\*
- 10A- WET-GLAZED CURTAIN WALL\* 19 GRAVEL STOP\*
- 11 INSIDE CORNER

- 12 OUTSIDE CORNER
- 13 RADIUS OUTSIDE CORNER
- 14 -ENDWALL CONDITION
- 15 -SQUARE COLUMN COVER
- 16 -RADIUS COLUMN COVER
- 17 -SCUPPER\*
- 18 -EXPANSION JOINT\*

\*NOT SHOWN ON BUILDING

Disclaimer Note: 3A COMPOSITES USA, INC. DOES NOT MAKE ANY WARRANTIES, EXPRESS OR IMPLIED INCLUDING MERCHANTABILITY AND FITNESS FOR PURPOSE. THIS INFORMATION IS GIVEN TO THE BEST OF OUR KNOWLEDGE BUT WITHOUT ANY OBLIGATION ON OUR PART.