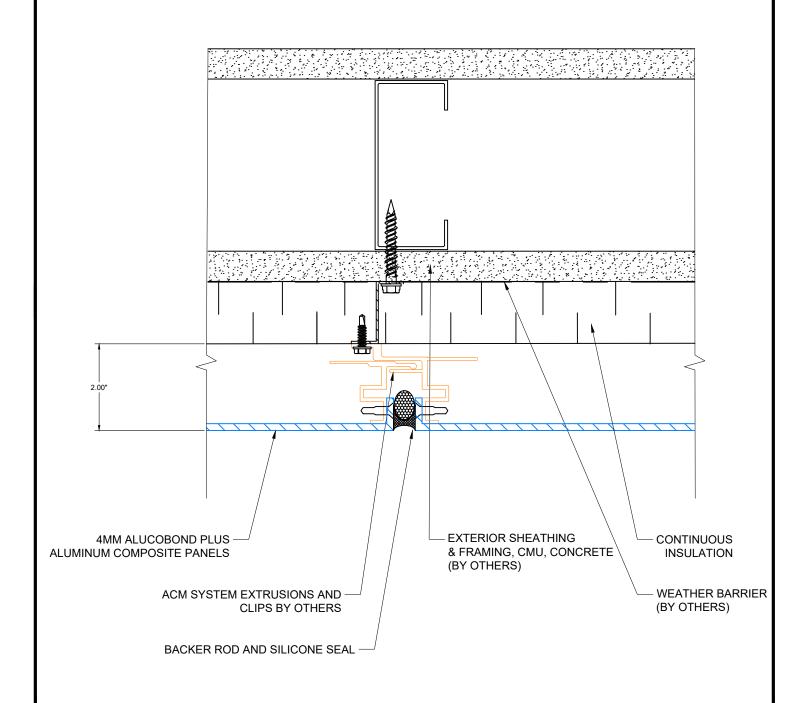

#### **DETAIL LEGEND**

- PARAPET CONDITION
- 1A PARAPET SHEET METAL
- HORIZONTAL JOINT
- 3 ACCENT CONDITION 3A - PROUD PANEL\*
- 4 BASE CONDITION
- VERTICAL JOINT
- 6 SOFFIT
- 6A WALL TO SOFFIT

- 7 STANDARD WINDOW HEAD
- 7A OPTIONAL WINDOW HEAD
- 8 STANDARD WINDOW SILL
- 8A OPTIONAL WINDOW SILL
- 9 STANDARD WINDOW JAMB
- 9A OPTIONAL WINDOW JAMB\*
- 10 GLAZED IN CURTAIN WALL\*
- 10A- WET-GLAZED CURTAIN WALL\* 19 GRAVEL STOP\*
- 11 INSIDE CORNER