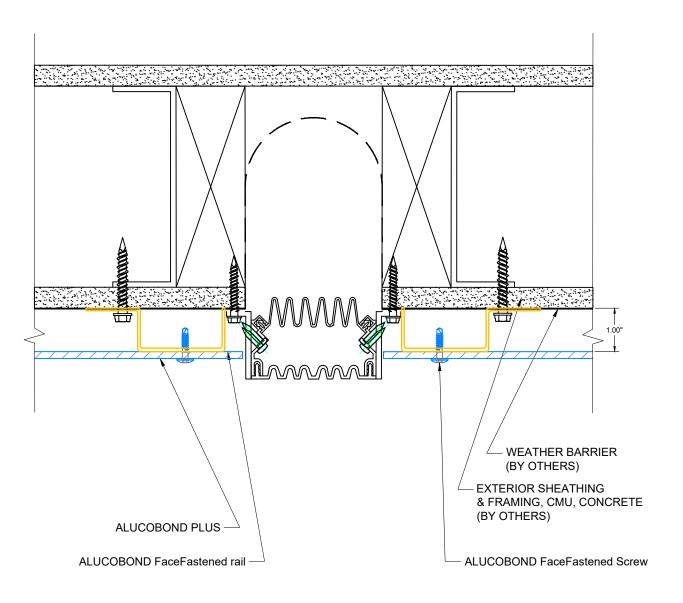

#### **DETAIL LEGEND**

- PARAPET CONDITION
- HORIZONTAL JOINT
- BASE CONDITION
- VERTICAL JOINT
- SOFFIT
- 5A WALL TO SOFFIT
- 6 STANDARD WINDOW HEAD
- 7 STANDARD WINDOW SILL
- 8 STANDARD WINDOW JAMB
- 9 INSIDE CORNER
- 10 OUTSIDE CORNER
- 11 ENDWALL CONDITION
- 12 SCUPPER\*
- 13 EXPANSION JOINT\* 14 GRAVEL STOP\*