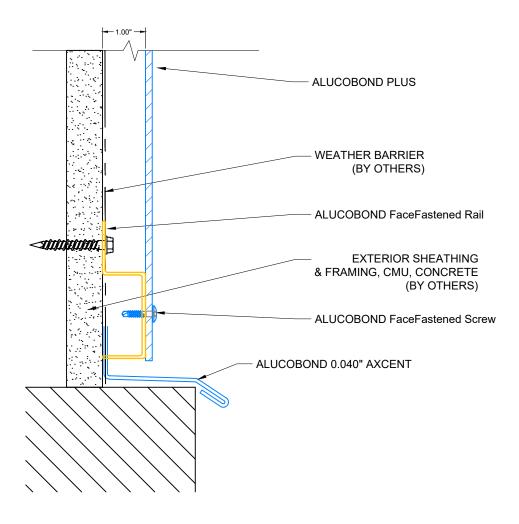

BASE CONDITION DETAIL

Disclaimer Note: 3A COMPOSITES USA, INC. DOES NOT MAKE ANY WARRANTIES, EXPRESS OR IMPLIED INCLUDING MERCHANTABILITY AND FITNESS FOR PURPOSE. THIS INFORMATION IS GIVEN TO THE BEST OF OUR KNOWLEDGE BUT WITHOUT ANY OBLIGATION ON JOUR PART. **ALUCOBOND FaceFastened Screw** WEATHER BARRIER (BY OTHERS) ALUCOBOND PLUS **ALUCOBOND FaceFastened Joint EXTERIOR SHEATHING** Rail & FRAMING, CMU, CONCRETE