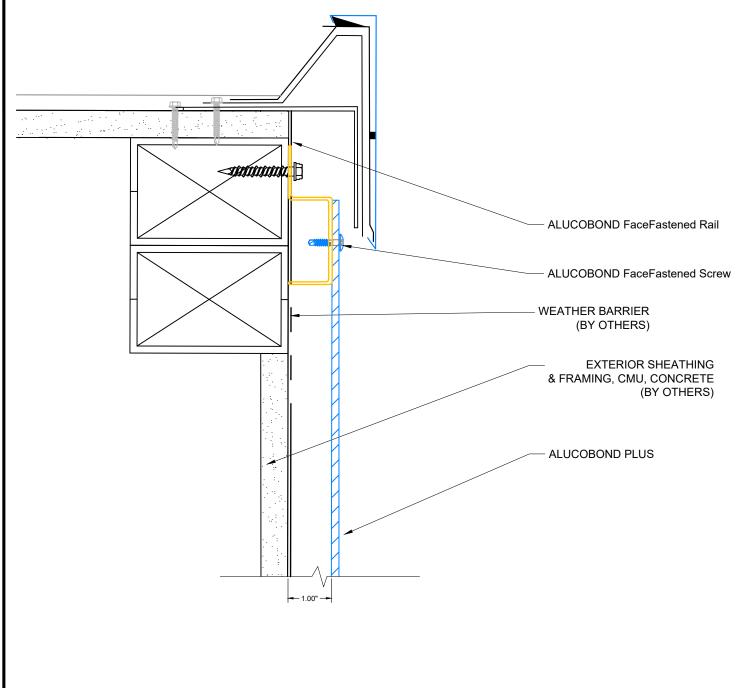

#### **DETAIL LEGEND**

- PARAPET CONDITION
- HORIZONTAL JOINT
- BASE CONDITION
- VERTICAL JOINT
- SOFFIT
- 5A WALL TO SOFFIT
- 6 STANDARD WINDOW HEAD
- 7 STANDARD WINDOW SILL
- 8 STANDARD WINDOW JAMB
- 9 INSIDE CORNER
- 10 OUTSIDE CORNER
- 11 ENDWALL CONDITION
- 12 SCUPPER\*
- 13 EXPANSION JOINT\* 14 GRAVEL STOP\*