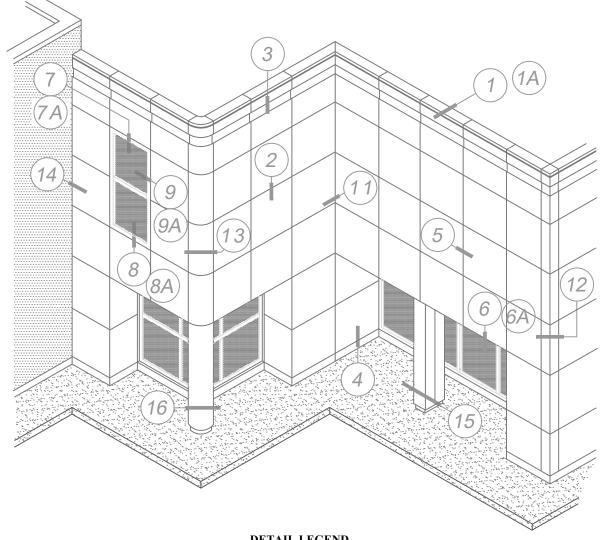

#### **DETAIL LEGEND**

- PARAPET CONDITION
- HORIZONTAL JOINT
- BASE CONDITION
- VERTICAL JOINT
- SOFFIT
- 5A WALL TO SOFFIT
- 6 STANDARD WINDOW HEAD
- 7 STANDARD WINDOW SILL
- 8 STANDARD WINDOW JAMB
- 9 INSIDE CORNER
- 10 OUTSIDE CORNER
- 11 ENDWALL CONDITION
- 12 SCUPPER\*
- 13 EXPANSION JOINT\* 14 GRAVEL STOP\*

\*NOT SHOWN ON BUILDING

**ALUCOBOND®** 

Disclaimer Note: 3A COMPOSITES USA, INC. DOES NOT MAKE ANY WARRANTIES, EXPRESS OR IMPLIED INCLUDING MERCHANTABILITY AND FITNESS FOR PURPOSE. THIS INFORMATION IS GIVEN TO THE BEST OF OUR KNOWLEDGE BUT WITHOUT ANY OBLIGATION ON OUR PART.