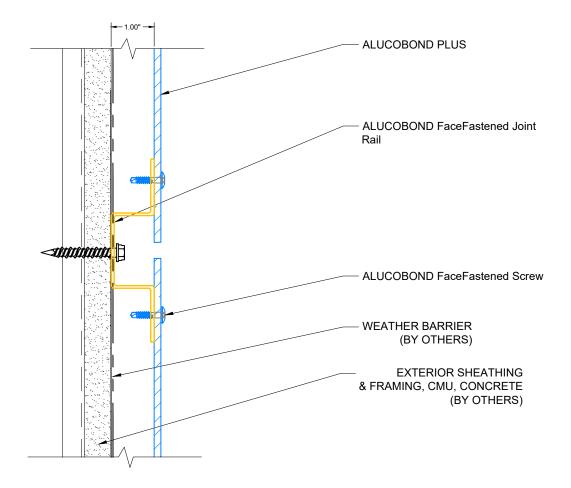

BASE CONDITION DETAIL

Disclaimer Note: 3A COMPOSITES USA, INC. DOES NOT MAKE ANY WARRANTIES, EXPRESS OR IMPLIED INCLUDING MERCHANTABILITY AND FITNESS FOR PURPOSE. THIS INFORMATION IS GIVEN TO THE BEST OF OUR KNOWLEDGE BUT WITHOUT ANY OBLIGATION ON JOUR PART. **ALUCOBOND FaceFastened Screw** WEATHER BARRIER (BY OTHERS) ALUCOBOND PLUS **ALUCOBOND FaceFastened Joint EXTERIOR SHEATHING** Rail & FRAMING, CMU, CONCRETE

(BY OTHERS)

VERTICAL JOINT DETAIL

**ALUCOBOND®** 