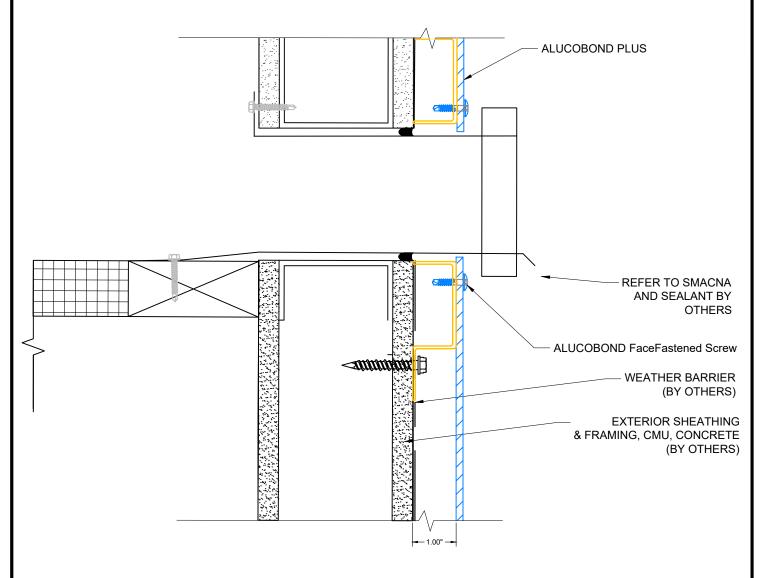

#### **DETAIL LEGEND**

- PARAPET CONDITION
- HORIZONTAL JOINT
- BASE CONDITION
- VERTICAL JOINT
- SOFFIT
- 5A WALL TO SOFFIT
- 6 STANDARD WINDOW HEAD
- 7 STANDARD WINDOW SILL
- 8 STANDARD WINDOW JAMB
- 9 INSIDE CORNER
- 10 OUTSIDE CORNER
- 11 ENDWALL CONDITION
- 12 SCUPPER\*
- 13 EXPANSION JOINT\* 14 GRAVEL STOP\*