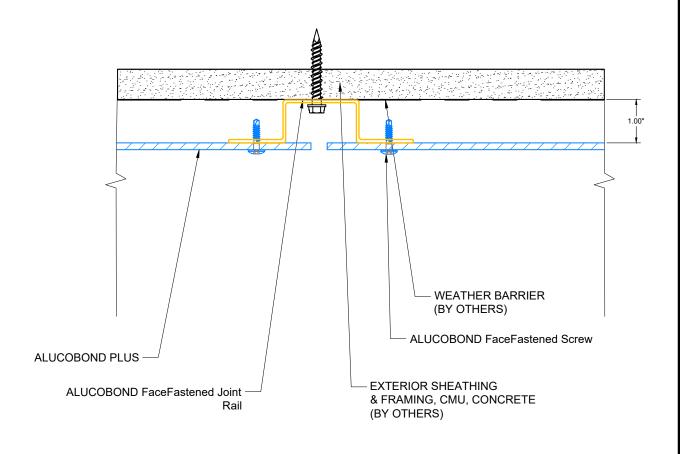

BASE CONDITION DETAIL

Disclaimer Note: 3A COMPOSITES USA, INC. DOES NOT MAKE ANY WARRANTIES, EXPRESS OR IMPLIED INCLUDING MERCHANTABILITY AND FITNESS FOR PURPOSE. THIS INFORMATION IS GIVEN TO THE BEST OF OUR KNOWLEDGE BUT WITHOUT ANY OBLIGATION ON JOUR PART. **ALUCOBOND FaceFastened Screw** WEATHER BARRIER (BY OTHERS) ALUCOBOND PLUS **ALUCOBOND FaceFastened Joint EXTERIOR SHEATHING** Rail & FRAMING, CMU, CONCRETE