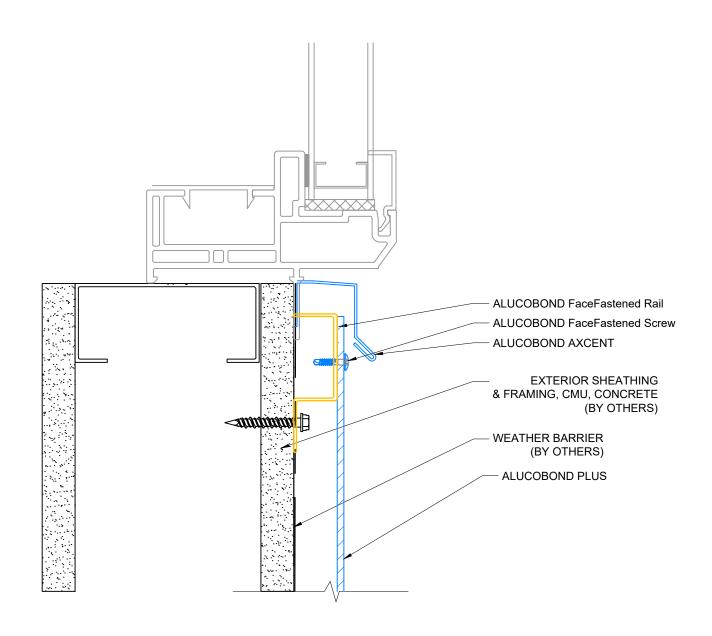

R PART. **ALUCOBOND FaceFastened Screw** WEATHER BARRIER (BY OTHERS) ALUCOBOND PLUS **ALUCOBOND FaceFastened Joint EXTERIOR SHEATHING** Rail & FRAMING, CMU, CONCRETE

(BY OTHERS)



VERTICAL JOINT DETAIL

**ALUCOBOND®** 













### ALUCOBOND<sup>®</sup> FaceFastened: No Exterior Insulation

Disclaimer Note: 3A COMPOSITES USA, INC. DOES NOT MAKE ANY WARRANTIES, EXPRESS OR IMPLIED INCLUDING MERCHANTABILITY AND FITNESS FOR PURPOSE. THIS INFORMATION IS GIVEN TO THE BEST OF OUR KNOWLEDGE BUT WITHOUT ANY OBLIGATION ON OUR PART.





OPTIONAL WINDOW HEAD



Disclaimer Note: 3A COMPOSITES USA, INC. DOES NOT MAKE ANY WARRANTIES, EXPRESS OR IMPLIED INCLUDING MERCHANTABILITY AND FITNESS FOR PURPOSE. THIS INFORMATION IS GIVEN TO THE BEST OF OUR KNOWLEDGE BUT WITHOUT ANY OBLIGATION ON OUR PART.





WINDOW SILL OPTIONAL

**ALUCOBOND®**GIVING SHAPE TO GREAT IDEAS

# ALUCOBOND<sup>®</sup> FaceFastened: No Exterior Insulation



Disclaimer Note: 3A COMPOSITES USA, INC. DOES NOT MAKE ANY WARRANTIES, EXPRESS OR IMPLIED INCLUDING MERCHANTABILITY AND FITNESS FOR PURPOSE. THIS INFORMATION IS GIVEN TO THE BEST OF OUR KNOWLEDGE BUT WITHOUT ANY OBLIGATION ON OUR PART.





INSIDE CORNER DETAIL