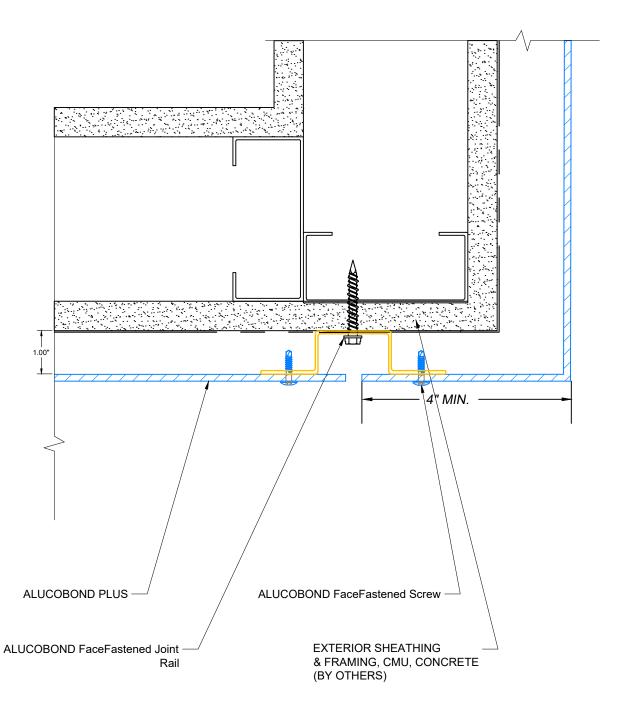

BASE CONDITION DETAIL

Disclaimer Note: 3A COMPOSITES USA, INC. DOES NOT MAKE ANY WARRANTIES, EXPRESS OR IMPLIED INCLUDING MERCHANTABILITY AND FITNESS FOR PURPOSE. THIS INFORMATION IS GIVEN TO THE BEST OF OUR KNOWLEDGE BUT WITHOUT ANY OBLIGATION ON JOUR PART. **ALUCOBOND FaceFastened Screw** WEATHER BARRIER (BY OTHERS) ALUCOBOND PLUS **ALUCOBOND FaceFastened Joint EXTERIOR SHEATHING** Rail & FRAMING, CMU, CONCRETE

(BY OTHERS)

VERTICAL JOINT DETAIL

**ALUCOBOND®** 