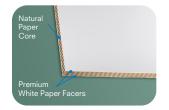

### Engineered for Unsurpassed Rigidity, Impressive Durability, and 100% Recyclability

SWEDBOARD® Fibre is a paper-based rigid board that offers a fully recyclable alternative for structural and load-bearing applications, like chairs & tables, as well as more demanding POP/POS and in-store display applications. The core has been specially engineered to be dust-free and the unique structure gives the material exceptional strength and stability while still being a very lightweight solution. It has premium white paper liners with a thin moisture barrier that helps to keep the panel flat even in extremely dry or humid conditions, and is optimal for direct digital print applications.

#### PRODUCT AVAILABILITY

| Gauges       | Facers | Core    | Sheet Sizes | Packaging                     |
|--------------|--------|---------|-------------|-------------------------------|
| 10mm<br>16mm | White  | Natural | 48" x 87"   | 105 sh/pallet<br>65 sh/pallet |