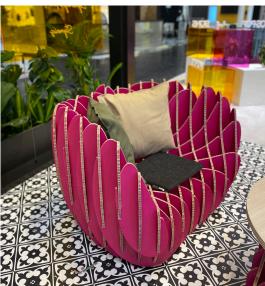

### Engineered for Unsurpassed Rigidity, Impressive Durability, and 100% Recyclability

SWEDBOARD® Fibre is a paper-based rigid board that offers a fully recyclable alternative for structural and load-bearing applications, like chairs & tables, as well as more demanding POP/POS and in-store display applications. The core has been specially engineered to be dust-free and the unique structure gives the material exceptional strength and stability while still being a very lightweight solution. It has premium white paper liners with a thin moisture barrier that helps to keep the panel flat even in extremely dry or humid conditions, and is optimal for direct digital print applications.

#### **APPLICATIONS**

- MDF Replacement
- Exhibition Construction & Displays
- Load Bearing Platforms
- In-Store Partitions
- Creative Furniture & Fixture Displays
- Shop & Interior Design
- POP / POS Displays
- Signage & Lettering
- Window Displays
- Longer Term Promotional Campaigns