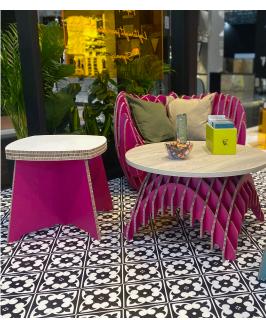

### Engineered for Unsurpassed Rigidity, Impressive Durability, and 100% Recyclability

SWEDBOARD® Fibre is a paper-based rigid board that offers a fully recyclable alternative for structural and load-bearing applications, like chairs & tables, as well as more demanding POP/POS and in-store display applications. The core has been specially engineered to be dust-free and the unique structure gives the material exceptional strength and stability while still being a very lightweight solution. It has premium white paper liners with a thin moisture barrier that helps to keep the panel flat even in extremely dry or humid conditions, and is optimal for direct digital print applications.

#### **APPLICATIONS**

- MDF Replacement
- Exhibition Construction & Displays
- Load Bearing Platforms
- In-Store Partitions
- Creative Furniture & Fixture Displays
- Shop & Interior Design
- POP / POS Displays
- Signage & Lettering
- Window Displays
- Longer Term Promotional Campaigns