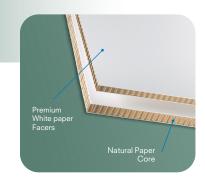

### Engineered for Unsurpassed Rigidity, Impressive Durability, and 100% Recyclability

SWEDBOARD® Fibre is a paper-based rigid board that offers a fully recyclable alternative for structural and load-bearing applications, like chairs & tables, as well as more demanding POP/POS and in-store display applications. The core has been specially engineered to be dust-free and the unique structure gives the material exceptional strength and stability while still being a very lightweight solution. It has premium white paper liners with a thin moisture barrier that helps to keep the panel flat even in extremely dry or humid conditions, and is optimal for direct digital print applications.

#### PRODUCT AVAILABILITY

| Gauges       | Facers | Core    | Sheet Sizes | Packaging                     |
|--------------|--------|---------|-------------|-------------------------------|
| 10mm<br>16mm | White  | Natural | 48" x 87"   | 105 sh/pallet<br>65 sh/pallet |