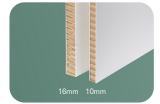

#### PRODUCT AVAILABILITY

| Gauges       | Facers | Core    | Sheet Sizes | Packaging                     |
|--------------|--------|---------|-------------|-------------------------------|
| 10mm<br>16mm | White  | Natural | 48" x 87"   | 105 sh/pallet<br>65 sh/pallet |