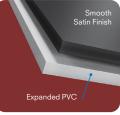

### **SINTRA VERS** | Expanding Versatility

- Comprised of a lighter weight, moderately expanded PVC board with a low-gloss satin finish
- Versatile general purpose expanded PVC board for a wide range of display applications
- The market standard for expanded PVC
- Very good digital & screen printing results (two sided)
- Excellent dent and scratch resistance
- Lighter weight for easy handling and installation
- Ideal for guick-turn, high volume projects
- Class A (ASTM E-84) in 5mm and less