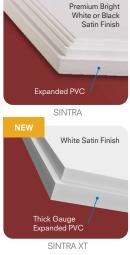

## The superior expanded PVC board engineered to go beyond

As the original expanded PVC board for the display & graphics industry, SINTRA provides a premium bright white surface with a low gloss satin finish for high quality printing results, as well as superior durability and machinability for more demanding applications. SINTRA products are comprised of moderately expanded polyvinyl chloride (PVC) in a homogeneous sheet with a low gloss satin finish.

#### **SINTRA** | Engineered To Go Beyond

- Expanded PVC in a homogeneous sheet with a low-gloss satin finish. SINTRA is the brightest, whitest and most consistent PVC board on the market
- Premium bright white surface provides outstanding printing results (on both sides!)
- Superior dent and scratch resistance
- Good chemical resistance can be easily cleaned and sanitized
- Lightweight yet rigid and durable
- Class A (ASTM E-84) in 3mm and less
- Easy machinability can be formed into different shapes using wood & foam board techniques
- Incidental Food Contact per USDA guidelines

#### NEW! SINTRA XT | Extra Thick PVC Ideal for Exterior & Extended Use

- 19mm & 25mm gauge for outdoor signage, dimensional lettering, & more demanding applications
- Smooth, hard surface optimized for thick gauge product & application requirements
- High-quality, consistent surface ideal for exterior, direct print applications
- Excellent screw & nail retention
- Incidental Food Contact per USDA guidelines