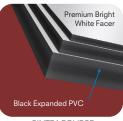

### SINTRA ECLIPSE | The New Black

- Comprised of a solid bright white PVC facer over black SINTRA
- The premium, bright white solid PVC facer of SINTRA ECLIPSE allows for enhanced printing capabilities with standard black SINTRA
- Eliminates the need for laminating or flood coating
- Maintains superior properties & fabrication of standard SINTRA