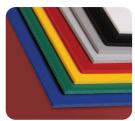

# **PRODUCT AVAILABILITY**

|                     | Gauges                              | Colors                                                                         | Sizes                                                                                                                 |
|---------------------|-------------------------------------|--------------------------------------------------------------------------------|-----------------------------------------------------------------------------------------------------------------------|
| SINTRA              | 1mm, 2mm, 3mm,<br>6mm, 10mm, 12.7mm | Bright White Dark Red Black Bright Yellow Gray Dark Green Light Gray Dark Blue | 1M (39.37") x 96", 48"x96", 48"x120",<br>50"x100", 60"x96", 60"x120",<br>2M (79.92") x 120"<br>Custom sizes available |
| NEW! SINTRA XT      | 19mm, 25mm                          | White                                                                          | 48" × 96", 48" × 120"                                                                                                 |
| SINTRA ECLIPSE      | 3mm, 6mm, 12.7mm                    | Bright White top facer on standard black SINTRA                                | 48" x 96"                                                                                                             |
| SINTRA VERS         | 3mm, 4mm,<br>5mm, 6mm               | Bright White<br>Black                                                          | 48" x 96", 50" x 100", 60" x 120"<br>Custom sizes available                                                           |
| SINTRA<br>CONSTRUCT | 6mm, 10mm, 12.7mm                   | White<br>Black                                                                 | 48" x 96"; Custom sizes available                                                                                     |