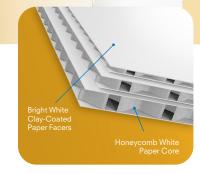

# Impressive Printability, 100% Recylability

Introducing the new, all-paper display board, specially manufactured with a honeycomb core structure for a very rigid, flat board and high-quality, clay-coated paper facers that allow for excellent direct print results. The specialty facers provide a smooth, bright white surface that prevent any read-through lines found in competitive corrugated products. Available in 3 different thicknesses and 2 core colors, POLAR is ideal for a wide variety of medium term display applications.

#### **PRODUCT BENEFITS**

- Optimized for direct digital printing coated papers provide high quality print performance
- Specialty paper prevents "read-through" from the core
- Same printing specifications used as FOME-COR®
- Can be direct printed 2-sided
- Light weight, rigid & dimensionally stable
- Flexible facers allow for V-routing and bending for 3D displays
- Easy to cut with manual or CNC cutters
- Available with a white or natural paper core

## **PRODUCT AVAILABILITY**

| Gauges           | Facers                                   | Core             | Sheet Sizes                          | Packaging      |
|------------------|------------------------------------------|------------------|--------------------------------------|----------------|
| 1/4", 1/2", 3/4" | Bright White Clay-Coated<br>Paper Facers | White<br>Natural | 48" x 96"<br>60" x 96"<br>60" x 120" | Carton<br>Bulk |