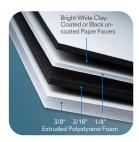

#### FOME-COR | The Original Graphic Arts Foam Board

- Comprised of polystyrene foam with bright white coated or black uncoated paper facers
- Provides excellent results for screen or direct digital printing applications
- Perfect for die cutting with a compressed, pillowing edge that stays closed
- Quick service on cut-to-size orders including large sheets up to 8'x10'
- Uniquely embossable for 3-D effect displays
- Extremely lightweight & cuts easily and cleanly, even by hand