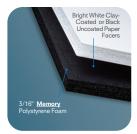

### FOME-COR with ENCORE® TECHNOLOGY | Recovery Performance Reimagined

- Comprised of specially formulated <u>recovery/memory foam</u> with bright white coated or black uncoated paper facers
- Bright white, coated paper facers provide excellent printing results
- Edges remain open when die cut
- Surface is more resilient to denting