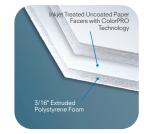

#### **NEW! FOME-COR SIRIUS** | Color Excellence in Digital Printing

- Comprised of polystyrene foam with premium inkjet treated, uncoated paper facers with ColorPRO Technology
- Optimized for high quality digital printing results
- Delivers sharp details, lines & text for clear, eye-catching graphics
- · Specialized paper designed for enhanced color saturation, rapid ink absorption, & fast dry time