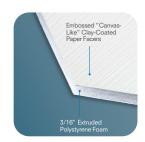

#### **FOME-COR CANVAS** | Amplify Your Art

- · Comprised of polystyrene foam with embossed "canvas-like" coated paper facers on both sides
- Deep embossed texture on both sides creates a more artistic look
- Prints and cuts with the same quality as standard FOME-COR
- Economical alternative to competitive canvas-like products