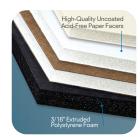

### FOME-COR FOUNDATION | Your Base For Superior Framing & Mounting

- · Comprised of extruded polystyrene foam with a variety of high-quality, acid-free paper facers
- · Provides a flat, smooth surface for superior mounting & framing with no read-through lines
- Facers ensure a flat and rigid backer material used for framing applications
- Perfect for the archival preservation of valuable art and photographs
- A cost-effective alternative to corrugated cardboard for non-printing applications
- Antique white paper facers meet Library of Congress standards for conservation framing
- Cuts with the same quality as standard FOME-COR