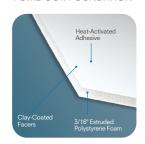

#### **FOME-COR SINGLESTEP®** | Heat-Activated Mounting Made Easy

- Comprised of extruded polystyrene foam with coated paper facers, one side with heat-activated adhesive
- Activated with low temperature settings for a quick and damage-free mount
- Eliminates the need for hot melt tissue stock
- · Can be used on a heated mechanical or vacuum dry mount press, or with a heated roller laminator
- Release papers are included in cartons and can be used more than once