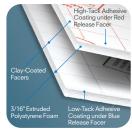

#### FOME-COR QUICKSTIK | Peel & Place With Precision

- Comprised of extruded polystyrene foam with coated paper facers, one side covered with pressure sensitive adhesive
- Eliminates the need for pressure-sensitive adhesive stock
- Release facer peels back to reveal adhesive for fast and easy mounting
- Repositionable low-tack (LT) is well suited for hand-mounting methods (Blue release facer)
- Permanent bonding high-tack (HT) is pressure-activated and ideal for high volume, automated mounting methods (Red release facer)