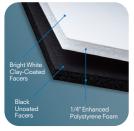

#### **FOME-COR JETMOUNT** | Demand More From Foam Board

- Comprised of enhanced, densely extruded polystyrene foam with bright white coated or black uncoated paper facers
- The denser foam core provides increased rigidity and warp resistance
- · Great for more demanding mounting jobs such as free-standing displays, signage and framing
- Prints and cuts with the same quality as standard FOME-COR