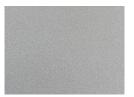

\*PMS colors are not an exact match but are considered to be the closest option

Aluminum Metallic RAL 9006; RGB 161 161 160 CMYK 35 30 30 10

Red High Gloss / Red Matte RAL 3020; RGB 187 30 16 CMYK 0 100 100 10; PMS 485C\*