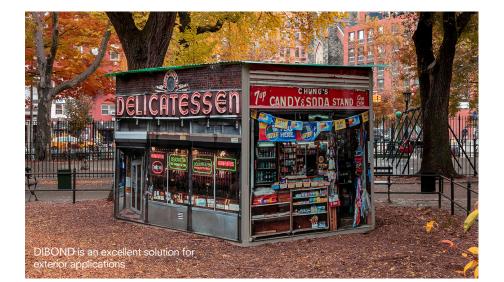

## DIBOND | Superior Surface, Superior Performance

- Comprised of two pre-painted sheets of .012" aluminum with a solid polyethylene core
- Premium, smooth surface is ideal for digital & screen printing as well as mounting
- Can be digitally printed on both sides
- Provides excellent durability in outdoor applications
- Superior surface protects expensive digital and screen-printed graphics
- Can be routed and returned to add dimension, or roll-formed to create dramatic curves
- Brushed metal and mirror finishes provide a high quality aesthetic for interior design applications
- A range of high gloss & matte color options
- Flattest panel on the market won't bow or oil can
- Approximately 1/2 the weight of a solid aluminum sheet
- Self extinguishing; Class A fire rating (ASTM E-84)
- UL 879 certified for electric sign components