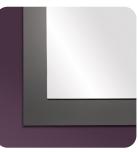

### NEW! DIBOND Specialty Mirror Finishes | A Reflection of Quality

- Specialized manufacturing process creates a clear, reflective mirror surface
- High-quality finish is perfect for store design, high-end retail displays and signage applications
- Mirror surface doesn't flake off during cutting or fabrication
- Light weight & durable won't break during transportation or installation
- Less sensitive to pressure than acrylic or glass no warping
- Approximately 1/2 the weight of a conventional glass mirror

Ol2"Aluminum Facers Polyethylene Core

**DIBOND COLORS** 

BUTLERFINISH® Brushed Metals

**DIBOND MIRRORS** 